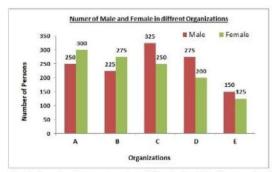

| Roll Number          |                                                                                                                      |                           |
|----------------------|----------------------------------------------------------------------------------------------------------------------|---------------------------|
| Candidate Name       |                                                                                                                      | LEARN WITH THE MOST       |
| Venue Name           |                                                                                                                      | PREDICTED QUESTIONS       |
| Exam Date            |                                                                                                                      | CLICK HERE                |
| Exam Time            | Combined Conductor Louis Formation 2020 Time                                                                         |                           |
| Subject              | Combined Graduate Level Examination 2020 Tier                                                                        | www.myentrance.in         |
|                      | -                                                                                                                    |                           |
|                      | ers have been given, out of which three are alike in some manner a<br>. Select the letter–cluster that is different. | and                       |
|                      |                                                                                                                      |                           |
| Ans X 1. TVYB        |                                                                                                                      |                           |
| 🖋 з. НЈМР            |                                                                                                                      |                           |
| 🗙 4. BDGT            |                                                                                                                      |                           |
| 4. 6001              |                                                                                                                      |                           |
|                      |                                                                                                                      |                           |
|                      |                                                                                                                      | Que ' .D : 81616113517    |
|                      |                                                                                                                      | Status : Answered         |
|                      |                                                                                                                      | C, sen Option : 2         |
| Select the optic     | on figure that is embedded in the given figure (rotation is OT lo                                                    |                           |
| Q.2 Select the optic |                                                                                                                      |                           |
|                      |                                                                                                                      |                           |
| Ans                  |                                                                                                                      |                           |
| × 1.                 |                                                                                                                      |                           |
| Ь.                   |                                                                                                                      |                           |
| t. 2                 | 2                                                                                                                    |                           |
| X 2.                 |                                                                                                                      |                           |
|                      |                                                                                                                      |                           |
| N                    |                                                                                                                      |                           |
|                      |                                                                                                                      |                           |
|                      |                                                                                                                      |                           |
| <b>√</b> 3.          |                                                                                                                      |                           |
|                      |                                                                                                                      |                           |
|                      |                                                                                                                      |                           |
|                      |                                                                                                                      |                           |
| <b>X</b> 4.          |                                                                                                                      |                           |
|                      |                                                                                                                      | Question ID : 81616113536 |
|                      |                                                                                                                      | Status : Answered Chosen  |
|                      |                                                                                                                      | Option : 3                |
|                      |                                                                                                                      |                           |