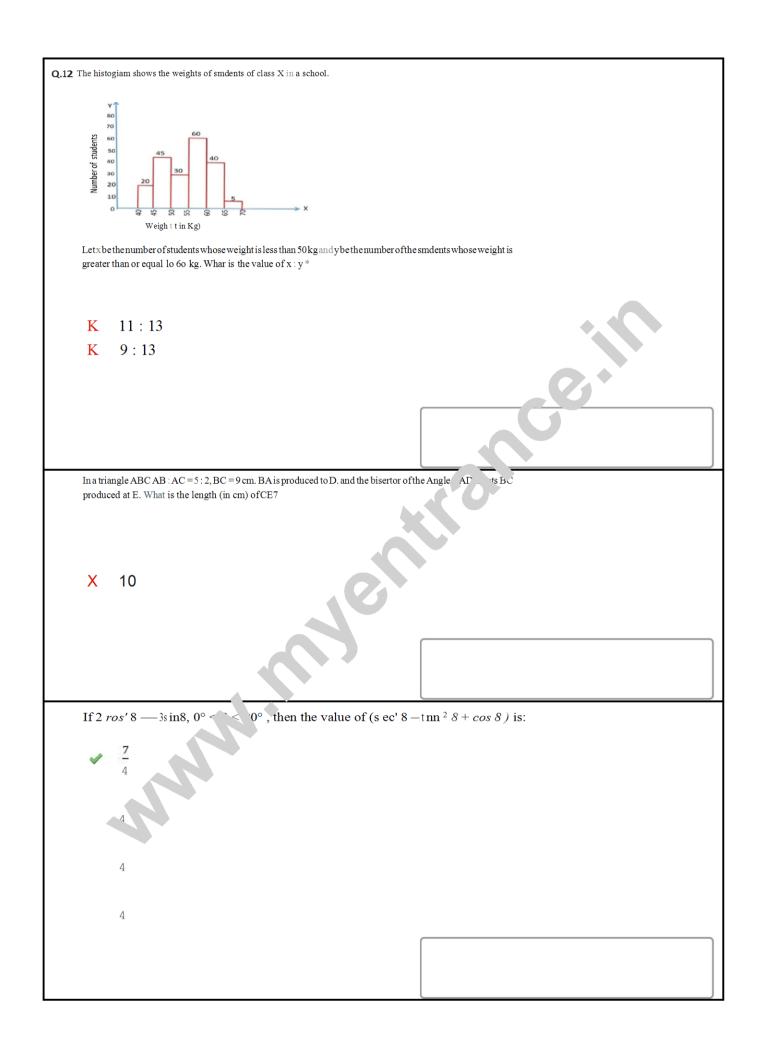

(2y-8x)?                                                                                                                         |   |
| × 17                                                                                                                                                                                                                |   |
| The ratio of two numbers A and B is 5 : 8. If 5 is added to each of A and B to the ratio of A and B becomes 2 : 3. The sum of A and B is:<br>X 78<br>X 4Z                                                           |   |
| If length of a rectring in the reased to its three times and breadth is decreased to its half, then the ratio of the area of given rectangle to the area. of new rectangle is:<br>W I::<br>W 3:2<br>W 3: I<br>W 2:3 | ? |









What is the ratio of average number of females in all the five organizations to the average number of males in all the five organizations?

| × | 49:46   |
|---|---------|
| × | 51:49   |
| × | 49 : 5I |
| 1 | 46:49   |

| merest. |        |  |
|---------|--------|--|
| ×       | 19674  |  |
| ×       | zoog7  |  |
| ~       | 199ññ  |  |
| ×       | 2107.5 |  |
|         |        |  |
|         |        |  |
|         |        |  |

Cough syrup of three different flavors A, and C lakh bottles) manufactured by a medicine company over a period of five years from 2010 to 2014 has b in the bar graph.



The ratio of the average production of all flavors in 2012 to the difference of the average production of flavor A in 2012, 2013 and 2014 and the average production of flavor C in 2012, 20