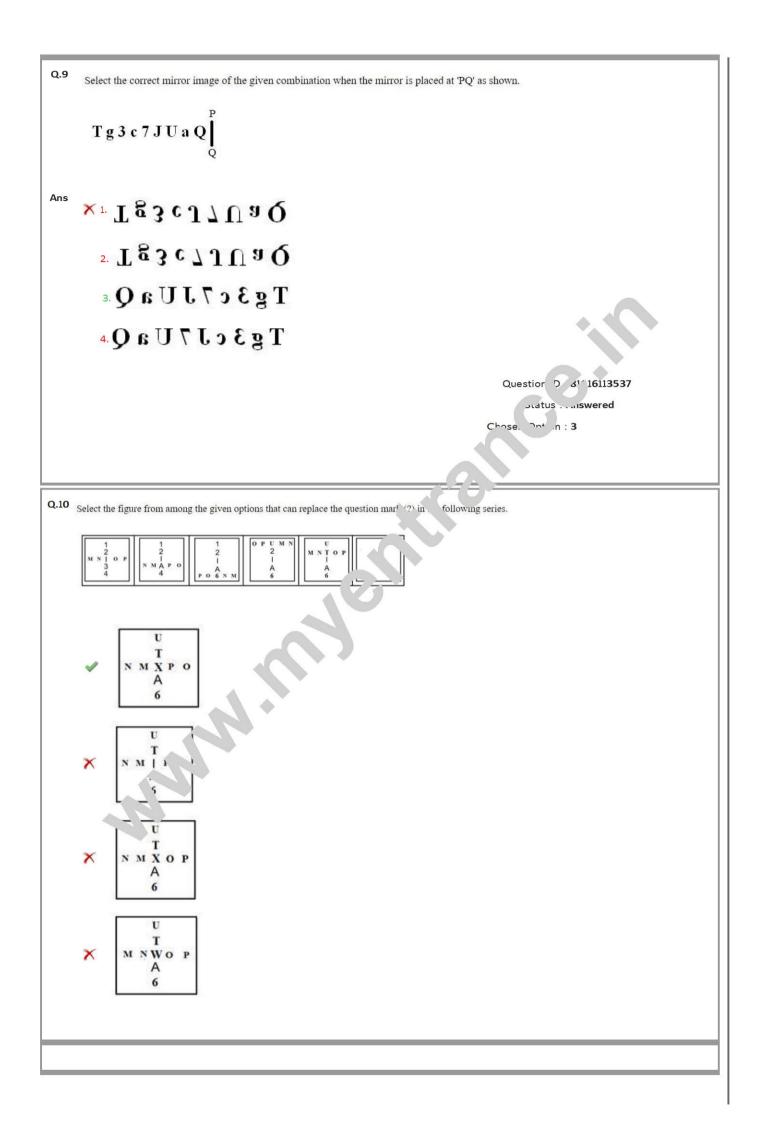

| Roll Number          |                                                                                                                      |                           |
|----------------------|----------------------------------------------------------------------------------------------------------------------|---------------------------|
| Candidate Name       |                                                                                                                      | LEARN WITH THE MOST       |
| Venue Name           |                                                                                                                      | PREDICTED QUESTIONS       |
| Exam Date            |                                                                                                                      | CLICK HERE                |
| Exam Time            | Combined Conductor Louis Formation 2020 Time                                                                         |                           |
| Subject              | Combined Graduate Level Examination 2020 Tier                                                                        | www.myentrance.in         |
|                      | -                                                                                                                    |                           |
|                      | ers have been given, out of which three are alike in some manner a<br>. Select the letter–cluster that is different. | and                       |
|                      |                                                                                                                      |                           |
| Ans X 1. TVYB        |                                                                                                                      |                           |
| 🖋 з. НЈМР            |                                                                                                                      |                           |
| 🗙 4. BDGT            |                                                                                                                      |                           |
| 4. 6001              |                                                                                                                      |                           |
|                      |                                                                                                                      |                           |
|                      |                                                                                                                      | Que ' .D : 81616113517    |
|                      |                                                                                                                      | Status : Answered         |
|                      |                                                                                                                      | C, sen Option : 2         |
| Select the optic     | on figure that is embedded in the given figure (rotation is OT lo                                                    |                           |
| Q.2 Select the optic |                                                                                                                      |                           |
|                      |                                                                                                                      |                           |
| Ans                  |                                                                                                                      |                           |
| × 1.                 |                                                                                                                      |                           |
| Ь.                   |                                                                                                                      |                           |
| t. 2                 | 2                                                                                                                    |                           |
| X 2.                 |                                                                                                                      |                           |
|                      |                                                                                                                      |                           |
| N                    |                                                                                                                      |                           |
|                      |                                                                                                                      |                           |
|                      |                                                                                                                      |                           |
| <b>√</b> 3.          |                                                                                                                      |                           |
|                      |                                                                                                                      |                           |
|                      |                                                                                                                      |                           |
|                      |                                                                                                                      |                           |
| <b>X</b> 4.          |                                                                                                                      |                           |
|                      |                                                                                                                      | Question ID : 81616113536 |
|                      |                                                                                                                      | Status : Answered Chosen  |
|                      |                                                                                                                      | Option : 3                |
|                      |                                                                                                                      |                           |