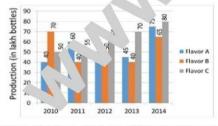

| Roll Number          |                                                                                                                      |                           |
|----------------------|----------------------------------------------------------------------------------------------------------------------|---------------------------|
| Candidate Name       |                                                                                                                      | LEARN WITH THE MOST       |
| Venue Name           |                                                                                                                      | PREDICTED QUESTIONS       |
| Exam Date            |                                                                                                                      | CLICK HERE                |
| Exam Time            | Combined Conductor Louis Formation 2020 Time                                                                         |                           |
| Subject              | Combined Graduate Level Examination 2020 Tier                                                                        | www.myentrance.in         |
|                      | -                                                                                                                    |                           |
|                      | ers have been given, out of which three are alike in some manner a<br>. Select the letter–cluster that is different. | and                       |
|                      |                                                                                                                      |                           |
| Ans X 1. TVYB        |                                                                                                                      |                           |
| 🖋 з. НЈМР            |                                                                                                                      |                           |
| 🗙 4. BDGT            |                                                                                                                      |                           |
| 4. 6001              |                                                                                                                      |                           |
|                      |                                                                                                                      |                           |
|                      |                                                                                                                      | Que ' .D : 81616113517    |
|                      |                                                                                                                      | Status : Answered         |
|                      |                                                                                                                      | C, sen Option : 2         |
| Select the optic     | on figure that is embedded in the given figure (rotation is OT lo                                                    |                           |
| Q.2 Select the optic |                                                                                                                      |                           |
|                      |                                                                                                                      |                           |
| Ans                  |                                                                                                                      |                           |
| × 1.                 |                                                                                                                      |                           |
| Ь.                   |                                                                                                                      |                           |
| t. 2                 | 2                                                                                                                    |                           |
| X 2.                 |                                                                                                                      |                           |
|                      |                                                                                                                      |                           |
| N                    |                                                                                                                      |                           |
|                      |                                                                                                                      |                           |
|                      |                                                                                                                      |                           |
| <b>√</b> 3.          |                                                                                                                      |                           |
|                      |                                                                                                                      |                           |
|                      |                                                                                                                      |                           |
|                      |                                                                                                                      |                           |
| <b>X</b> 4.          |                                                                                                                      |                           |
|                      |                                                                                                                      | Question ID : 81616113536 |
|                      |                                                                                                                      | Status : Answered Chosen  |
|                      |                                                                                                                      | Option : 3                |
|                      |                                                                                                                      |                           |