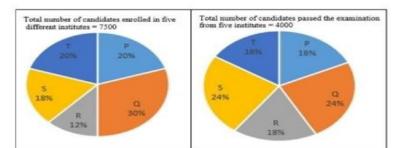

|
|---------------------------|----------------------------------------|
| X 2. Patna                |                                        |
| 🖋 3. Mumbai               |                                        |
| 🗙 4. Bengaluru            |                                        |
|                           |                                        |
|                           | Question ID : 81616113542              |
|                           | Status : Answered<br>Chosen Option : 3 |
|                           |                                        |

The following pie charts represent the distribution of candidates who were enrolled for a competitive examination, and the candidates (out of those enrolled) who passed the exam from five different institutes P, Q, R, S and T.



What is the ratio of the total number of candidates enrolled in institutes Q, R and S together, to the number of candidates passed from the institutes Q, R and S together?



Radha saves 25% of her income. If her expenditure increases by 20% and her income increases by 29%, then her savings increase by :

| ~ | 56% |
|---|-----|
| × | 70% |
| × | 52% |
| × | 65% |

Surbhi sold an article for 2176 after giving 12% on non its marked price. Had she not given any discount; she would have earned a profit of 25%. What is the st price in ₹) of the article?

| <ul> <li>× 165</li> <li>× 150</li> <li>× 145</li> </ul> |      |
|---------------------------------------------------------|------|
| × 150<br>× 145                                          |      |
| × 145